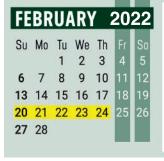

## MCE Calendar 2021 - 2022

Feb 20<sup>™</sup> To 24<sup>™</sup> - Mid-Term Holiday

| М  | AR | Cł |    | -  | 20 | 22 | Mar 28th - Parent Teacher Consultat |
|----|----|----|----|----|----|----|-------------------------------------|
| Su | Мо | Tu | We | Th | Fr | Sa |                                     |
|    |    | 1  | 2  | 3  | 4  | 5  |                                     |
| 6  | 7  | 8  | 9  | 10 | 11 | 12 |                                     |
| 13 | 14 | 15 | 16 | 17 | 18 | 19 |                                     |
| 20 | 21 | 22 | 23 | 24 | 25 | 26 |                                     |
| 27 | 28 | 29 | 30 | 31 |    |    |                                     |