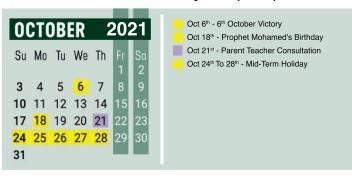

## MCE Calendar 2021 - 2022

Feb 20<sup>™</sup> To 24<sup>™</sup> - Mid-Term Holiday

| М  | AR | Cł |    | -  | 20 | 22 | Mar 28th - Parent Teacher Consultat |
|----|----|----|----|----|----|----|-------------------------------------|
| Su | Мо | Tu | We | Th | Fr | Sa |                                     |
|    |    | 1  | 2  | 3  | 4  | 5  |                                     |
| 6  | 7  | 8  | 9  | 10 | 11 | 12 |                                     |
| 13 | 14 | 15 | 16 | 17 | 18 | 19 |                                     |
| 20 | 21 | 22 | 23 | 24 | 25 | 26 |                                     |
| 27 | 28 | 29 | 30 | 31 |    |    |                                     |