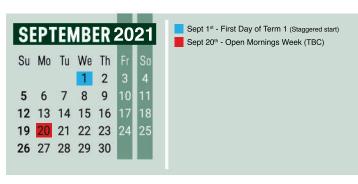

## MCE Calendar 2021 - 2022

Feb 20<sup>™</sup> To 24<sup>™</sup> - Mid-Term Holiday

| М  | AR | Cł |    | -  | 20 | 22 | Mar 28th - Parent Teacher Consultat |
|----|----|----|----|----|----|----|-------------------------------------|
| Su | Мо | Tu | We | Th | Fr | Sa |                                     |
|    |    | 1  | 2  | 3  | 4  | 5  |                                     |
| 6  | 7  | 8  | 9  | 10 | 11 | 12 |                                     |
| 13 | 14 | 15 | 16 | 17 | 18 | 19 |                                     |
| 20 | 21 | 22 | 23 | 24 | 25 | 26 |                                     |
| 27 | 28 | 29 | 30 | 31 |    |    |                                     |