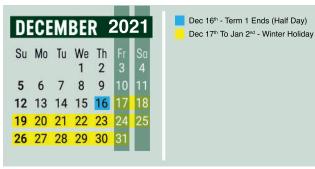

## MCE Calendar 2021 - 2022

















Feb 20<sup>™</sup> To 24<sup>™</sup> - Mid-Term Holiday

| М  | AR | Cł |    | -  | 20 | 22 | Mar 28th - Parent Teacher Consultat |
|----|----|----|----|----|----|----|-------------------------------------|
| Su | Мо | Tu | We | Th | Fr | Sa |                                     |
|    |    | 1  | 2  | 3  | 4  | 5  |                                     |
| 6  | 7  | 8  | 9  | 10 | 11 | 12 |                                     |
| 13 | 14 | 15 | 16 | 17 | 18 | 19 |                                     |
| 20 | 21 | 22 | 23 | 24 | 25 | 26 |                                     |
| 27 | 28 | 29 | 30 | 31 |    |    |                                     |

| A  | PRI | L  |    | 2  | 202     | 22      | Apr 2 <sup>nd</sup> - Start of Ramadan