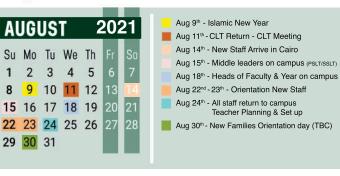

## MCE Calendar 2021 - 2022

Feb 20<sup>™</sup> To 24<sup>™</sup> - Mid-Term Holiday

| М  | AR | Cł |    | -  | 20 | 22 | Mar 28th - Parent Teacher Consultat |
|----|----|----|----|----|----|----|-------------------------------------|
| Su | Мо | Tu | We | Th | Fr | Sa |                                     |
|    |    | 1  | 2  | 3  | 4  | 5  |                                     |
| 6  | 7  | 8  | 9  | 10 | 11 | 12 |                                     |
| 13 | 14 | 15 | 16 | 17 | 18 | 19 |                                     |
| 20 | 21 | 22 | 23 | 24 | 25 | 26 |                                     |
| 27 | 28 | 29 | 30 | 31 |    |    |                                     |