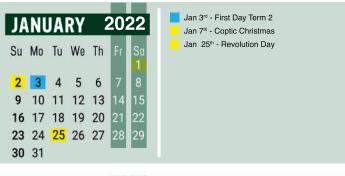

## MCE Calendar 2021 - 2022

















Feb 20<sup>™</sup> To 24<sup>™</sup> - Mid-Term Holiday

| М  | AR | Cł |    | -  | 20 | 22 | Mar 28th - Parent Teacher Consultat |
|----|----|----|----|----|----|----|-------------------------------------|
| Su | Мо | Tu | We | Th | Fr | Sa |                                     |
|    |    | 1  | 2  | 3  | 4  | 5  |                                     |
| 6  | 7  | 8  | 9  | 10 | 11 | 12 |                                     |
| 13 | 14 | 15 | 16 | 17 | 18 | 19 |                                     |
| 20 | 21 | 22 | 23 | 24 | 25 | 26 |                                     |
| 27 | 28 | 29 | 30 | 31 |    |    |                                     |

| A  | PRI | L  |    | 2  | 202     | 22      | Apr 2 <sup>nd</sup> - Start of Ramadan