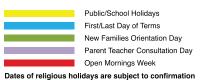

## MCE Calendar 2021 - 2022

Feb 20<sup>™</sup> To 24<sup>™</sup> - Mid-Term Holiday

| М  | AR | Cł |    | -  | 20 | 22 | Mar 28th - Parent Teacher Consultat |
|----|----|----|----|----|----|----|-------------------------------------|
| Su | Мо | Tu | We | Th | Fr | Sa |                                     |
|    |    | 1  | 2  | 3  | 4  | 5  |                                     |
| 6  | 7  | 8  | 9  | 10 | 11 | 12 |                                     |
| 13 | 14 | 15 | 16 | 17 | 18 | 19 |                                     |
| 20 | 21 | 22 | 23 | 24 | 25 | 26 |                                     |
| 27 | 28 | 29 | 30 | 31 |    |    |                                     |